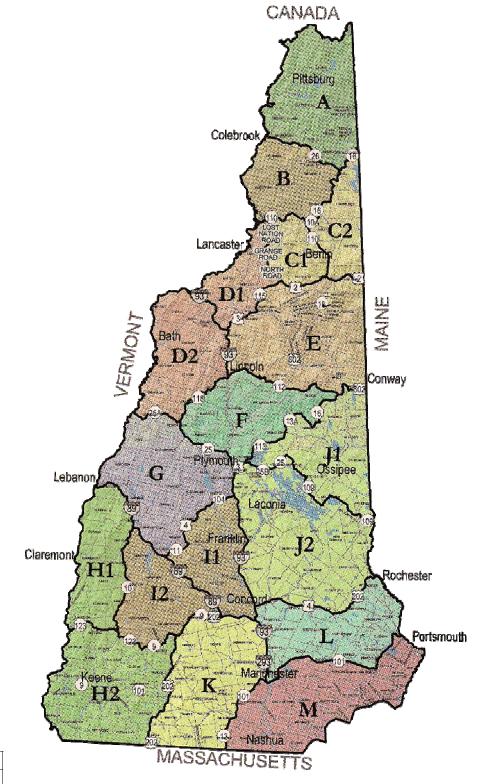

# 2010 NH Hunting Seasons - Big Game

|                                     | DATES                         | WILDLIFE MANAGEMENT UNIT(S)                        | 14                                                                                                                                                                                                                                                                                                                                                                                                                                                                                                                                                                                                                                                                                                                                                                                                                                                                                                                                                                                     |
|-------------------------------------|-------------------------------|----------------------------------------------------|----------------------------------------------------------------------------------------------------------------------------------------------------------------------------------------------------------------------------------------------------------------------------------------------------------------------------------------------------------------------------------------------------------------------------------------------------------------------------------------------------------------------------------------------------------------------------------------------------------------------------------------------------------------------------------------------------------------------------------------------------------------------------------------------------------------------------------------------------------------------------------------------------------------------------------------------------------------------------------------|
| DEER - ARCHERY                      | 45.00.0                       |                                                    | ASK .                                                                                                                                                                                                                                                                                                                                                                                                                                                                                                                                                                                                                                                                                                                                                                                                                                                                                                                                                                                  |
| Antlered Deer Only                  | 15-30 Sep                     | A                                                  | e .                                                                                                                                                                                                                                                                                                                                                                                                                                                                                                                                                                                                                                                                                                                                                                                                                                                                                                                                                                                    |
| Any Deer                            | 1 Oct - 8 Dec                 | A                                                  |                                                                                                                                                                                                                                                                                                                                                                                                                                                                                                                                                                                                                                                                                                                                                                                                                                                                                                                                                                                        |
| Antlered Deer Only                  | 15-30 Sep                     | B - M                                              |                                                                                                                                                                                                                                                                                                                                                                                                                                                                                                                                                                                                                                                                                                                                                                                                                                                                                                                                                                                        |
| Any Deer                            | 1 Oct - 15 Dec                | B - M                                              |                                                                                                                                                                                                                                                                                                                                                                                                                                                                                                                                                                                                                                                                                                                                                                                                                                                                                                                                                                                        |
| DEER - YOUTH WEEKEND                |                               |                                                    | North and School Alac                                                                                                                                                                                                                                                                                                                                                                                                                                                                                                                                                                                                                                                                                                                                                                                                                                                                                                                                                                  |
| Any Deer                            | 23 - 24 Oct                   | Statewide                                          | A CONTRACT CONTRACTOR OF THE CONTRACT OF THE CONTRACT. |
| -                                   |                               |                                                    |                                                                                                                                                                                                                                                                                                                                                                                                                                                                                                                                                                                                                                                                                                                                                                                                                                                                                                                                                                                        |
| DEER - MUZZLELOADER                 | 20 Oct. 0 Nov.                |                                                    |                                                                                                                                                                                                                                                                                                                                                                                                                                                                                                                                                                                                                                                                                                                                                                                                                                                                                                                                                                                        |
| Antlered Deer Only                  | 30 Oct - 9 Nov                | A, B, C1, C2, D1, E, F, G, I1, I2, J1              |                                                                                                                                                                                                                                                                                                                                                                                                                                                                                                                                                                                                                                                                                                                                                                                                                                                                                                                                                                                        |
| Any Deer                            | 30 Oct                        | D2, J2                                             |                                                                                                                                                                                                                                                                                                                                                                                                                                                                                                                                                                                                                                                                                                                                                                                                                                                                                                                                                                                        |
| Antlered Deer Only                  | 31 Oct - 9 Nov                | K<br>K                                             |                                                                                                                                                                                                                                                                                                                                                                                                                                                                                                                                                                                                                                                                                                                                                                                                                                                                                                                                                                                        |
| Any Deer                            | 30 - 31 Oct<br>1 Nov - 9 Nov  | к<br>H1, H2                                        |                                                                                                                                                                                                                                                                                                                                                                                                                                                                                                                                                                                                                                                                                                                                                                                                                                                                                                                                                                                        |
| Antlered Deer Only                  | 30 Oct - 1 Nov                | H1, H2                                             |                                                                                                                                                                                                                                                                                                                                                                                                                                                                                                                                                                                                                                                                                                                                                                                                                                                                                                                                                                                        |
| Any Deer<br>Antlered Deer Only      | 2 Nov - 9 Nov                 | п I, п2<br>I                                       |                                                                                                                                                                                                                                                                                                                                                                                                                                                                                                                                                                                                                                                                                                                                                                                                                                                                                                                                                                                        |
| Any Deer                            | 30 Oct 5 Nov                  | L .                                                |                                                                                                                                                                                                                                                                                                                                                                                                                                                                                                                                                                                                                                                                                                                                                                                                                                                                                                                                                                                        |
| Antlered Deer Only                  | 6 Nov - 9 Nov                 | L<br>M                                             |                                                                                                                                                                                                                                                                                                                                                                                                                                                                                                                                                                                                                                                                                                                                                                                                                                                                                                                                                                                        |
| Any Deer                            | 30 Oct - 9 Nov                | M                                                  |                                                                                                                                                                                                                                                                                                                                                                                                                                                                                                                                                                                                                                                                                                                                                                                                                                                                                                                                                                                        |
|                                     | 50 OCI - 5 NOV                | IVI                                                |                                                                                                                                                                                                                                                                                                                                                                                                                                                                                                                                                                                                                                                                                                                                                                                                                                                                                                                                                                                        |
| DEER - REGULAR FIREARMS             |                               |                                                    | (1-1) (1-1) (1-1)                                                                                                                                                                                                                                                                                                                                                                                                                                                                                                                                                                                                                                                                                                                                                                                                                                                                                                                                                                      |
| Antlered Deer Only                  | 10 Nov - 28 Nov               | A                                                  |                                                                                                                                                                                                                                                                                                                                                                                                                                                                                                                                                                                                                                                                                                                                                                                                                                                                                                                                                                                        |
| Antlered Deer Only                  | 10 Nov - 5 Dec                | B, C1, C2, D1, E, F, G, I1, I2, J1                 | eser Allanda Maria                                                                                                                                                                                                                                                                                                                                                                                                                                                                                                                                                                                                                                                                                                                                                                                                                                                                                                                                                                     |
| Any Deer                            | 10 Nov                        | D2, J2                                             |                                                                                                                                                                                                                                                                                                                                                                                                                                                                                                                                                                                                                                                                                                                                                                                                                                                                                                                                                                                        |
| Antlered Deer Only                  | 11 Nov - 5 Dec                | D2, J2                                             |                                                                                                                                                                                                                                                                                                                                                                                                                                                                                                                                                                                                                                                                                                                                                                                                                                                                                                                                                                                        |
| Any Deer                            | 10 - 11 Nov                   | K                                                  |                                                                                                                                                                                                                                                                                                                                                                                                                                                                                                                                                                                                                                                                                                                                                                                                                                                                                                                                                                                        |
| Antlered Deer Only                  | 12 Nov - 5 Dec                | K                                                  | and the second                                                                                                                                                                                                                                                                                                                                                                                                                                                                                                                                                                                                                                                                                                                                                                                                                                                                       |
| Any Deer                            | 10 - 12 Nov                   | H1, H2                                             |                                                                                                                                                                                                                                                                                                                                                                                                                                                                                                                                                                                                                                                                                                                                                                                                                                                                                                                                                                                        |
| Antlered Deer Only                  | 13 Nov - 5 Dec                | H1, H2                                             |                                                                                                                                                                                                                                                                                                                                                                                                                                                                                                                                                                                                                                                                                                                                                                                                                                                                                                                                                                                        |
| Any Deer                            | 10 - 16 Nov<br>17 Nov - 5 Dec | L                                                  |                                                                                                                                                                                                                                                                                                                                                                                                                                                                                                                                                                                                                                                                                                                                                                                                                                                                                                                                                                                        |
| Antlered Deer Only<br>Any Deer      | 10 - 19 Nov                   | M                                                  |                                                                                                                                                                                                                                                                                                                                                                                                                                                                                                                                                                                                                                                                                                                                                                                                                                                                                                                                                                                        |
| Antlered Deer Only                  | 20 Nov - 5 Dec                | M                                                  |                                                                                                                                                                                                                                                                                                                                                                                                                                                                                                                                                                                                                                                                                                                                                                                                                                                                                                                                                                                        |
| Antierless-only permits for WMU M   |                               | IVI                                                |                                                                                                                                                                                                                                                                                                                                                                                                                                                                                                                                                                                                                                                                                                                                                                                                                                                                                                                                                                                        |
| Antieness-only permits for white hi |                               |                                                    |                                                                                                                                                                                                                                                                                                                                                                                                                                                                                                                                                                                                                                                                                                                                                                                                                                                                                                                                                                                        |
| TURKEY - ARCHERY                    | CLOSED                        | А                                                  |                                                                                                                                                                                                                                                                                                                                                                                                                                                                                                                                                                                                                                                                                                                                                                                                                                                                                                                                                                                        |
|                                     | 15 Sep - 15 Dec               | B, C1, C2, D1, D2, E, F, G, H1, H2, I1, I2, J1, J2 | 2, K, L, M                                                                                                                                                                                                                                                                                                                                                                                                                                                                                                                                                                                                                                                                                                                                                                                                                                                                                                                                                                             |
| TURKEY - SHOTGUN                    | CLOSED                        | A, B, C1, C2, E, F                                 |                                                                                                                                                                                                                                                                                                                                                                                                                                                                                                                                                                                                                                                                                                                                                                                                                                                                                                                                                                                        |
| TURKET - SHOTGON                    | 11 Oct - 15 Oct               | D1, D2, G, H1, H2, I1, I2, J1, J2, K, L, N         | ٨                                                                                                                                                                                                                                                                                                                                                                                                                                                                                                                                                                                                                                                                                                                                                                                                                                                                                                                                                                                      |
|                                     | 11 001 - 13 001               | D1, D2, G, 111, 112, 11, 12, 51, 52, 10, L, 10     | "<br>*                                                                                                                                                                                                                                                                                                                                                                                                                                                                                                                                                                                                                                                                                                                                                                                                                                                                                                                                                                                 |
| BEAR - GENERAL                      | 1 - 21 Sep                    | H2, K, L, M                                        |                                                                                                                                                                                                                                                                                                                                                                                                                                                                                                                                                                                                                                                                                                                                                                                                                                                                                                                                                                                        |
|                                     | 1 Sep - 9 Nov                 | A, B, C2, D1, G, H1, I1, I2, J1, J2                |                                                                                                                                                                                                                                                                                                                                                                                                                                                                                                                                                                                                                                                                                                                                                                                                                                                                                                                                                                                        |
|                                     | 1 Sep - 23 Nov                | C1, D2, E, F                                       |                                                                                                                                                                                                                                                                                                                                                                                                                                                                                                                                                                                                                                                                                                                                                                                                                                                                                                                                                                                        |
|                                     |                               |                                                    |                                                                                                                                                                                                                                                                                                                                                                                                                                                                                                                                                                                                                                                                                                                                                                                                                                                                                                                                                                                        |
| BEAR - HOUNDS                       | 20 Sep - 9 Nov                | A, B, C1, C2, D1, D2, E, F, G, H1, I1, I2, J1      | I, J2                                                                                                                                                                                                                                                                                                                                                                                                                                                                                                                                                                                                                                                                                                                                                                                                                                                                                                                                                                                  |
|                                     | CLOSED                        | H2, K, L, M                                        |                                                                                                                                                                                                                                                                                                                                                                                                                                                                                                                                                                                                                                                                                                                                                                                                                                                                                                                                                                                        |
| BEAR - BAITING                      | 1 - 21 Sep                    | G, H1, H2, I1, I2, J1, J2, K, L, M                 |                                                                                                                                                                                                                                                                                                                                                                                                                                                                                                                                                                                                                                                                                                                                                                                                                                                                                                                                                                                        |
| BEAN BAILING                        | 1 - 28 Sep                    | A, B, C1, C2, D1, D2, E, F                         | Start Act                                                                                                                                                                                                                                                                                                                                                                                                                                                                                                                                                                                                                                                                                                                                                                                                                                                                                                                                                                              |
|                                     | . 20.000                      | ., , , , , , , , , , , , , , , , , , ,             |                                                                                                                                                                                                                                                                                                                                                                                                                                                                                                                                                                                                                                                                                                                                                                                                                                                                                                                                                                                        |